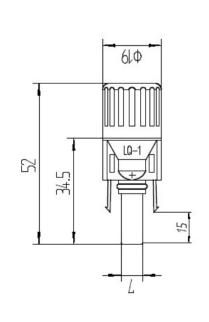

## Technical data

| Connector system                      | MC4 CONNECTING                      | Insulation material         | PPO                    |
|---------------------------------------|-------------------------------------|-----------------------------|------------------------|
| Rated current                         | Certitied by 30A                    | Locking system plug connect | Snap-in (nur/only MC4) |
| Rated voltage                         | 1500V DC (IEC)<br>600V DC (UL)      | Flame class                 | UL94-HB / UL94-V0      |
| Ambient temperature range             | -40°C+90°C (IEC)<br>-40°C+40°C (UL) | Safety class                | II                     |
| Degree of protection, mated unmated   | IP65/IP67<br>IP2X                   | Contact system              | MC Multilam            |
| Contact resistance of plug connectors | $0.5$ m $\Omega$                    | Type of termination Crimpen | Crimping               |
| Contact material                      | Copper, tin plated                  | Cable Size                  | 2.5mm2, 4mm2, 6mm2     |
| Insertion Force /With Draw Force      | <50N/>50N                           | Warranty                    | 25 years               |