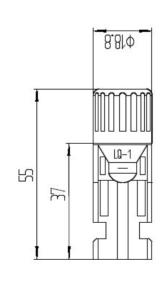

## Technical data

| Connector system                      | MC4 CONNECTING                      | Insulation material         | PPO                    |
|---------------------------------------|-------------------------------------|-----------------------------|------------------------|
| Rated current                         | Certitied by 30A                    | Locking system plug connect | Snap-in (nur/only MC4) |
| Rated voltage                         | 1500V DC (IEC)<br>600V DC (UL)      | Flame class                 | UL94-HB / UL94-V0      |
| Ambient temperature range             | -40°C+90°C (IEC)<br>-40°C+40°C (UL) | Safety class                | II                     |
| Degree of protection, mated unmated   | IP65/IP67<br>IP2X                   | Contact system              | MC Multilam            |
| Contact resistance of plug connectors | $0.5$ m $\Omega$                    | Type of termination Crimpen | Crimping               |
| Contact material                      | Copper, tin plated                  | Cable Size                  | 2.5mm2, 4mm2, 6mm2     |
| Insertion Force /With Draw Force      | <50N/>50N                           | Warranty                    | 25 years               |